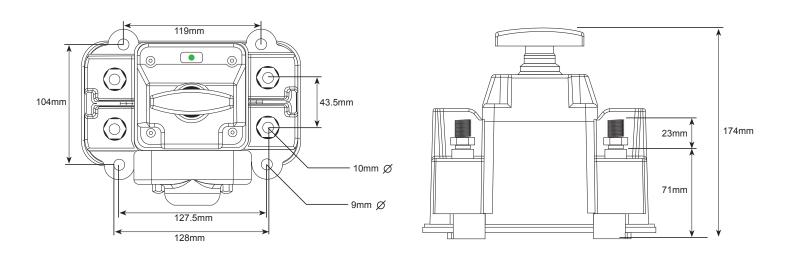

|                | C2 PIN 4  | Not Used                                    |
| Not Used                                     |                | C2 PIN 5  | Not Used                                    |
| LV5010K Double Positive Version              | 4              | C2 PIN 6  | Battery Negative DPS-1202PP only            |
| Not Available                                |                | C1 PIN 7  | Voltage Monitoring                          |

BIG RED **does not** have an optional delayed negative output [DPS C1-1]

BIG RED only has a negative output to control both the Roll Over switch and Emergency stop. This needs to be taken in consideration on any vehicle using C1-7 to control any external equipment or modules.

BIG RED **does not** have Voltage Monitoring capability [DPS C2-7]